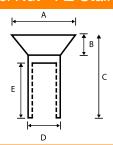

### Dimensions (mm)

| SIZE      | M4   | M5   | M6   | M8   | M10  |
|-----------|------|------|------|------|------|
| DIMENSION | 12mm | 16mm | 16mm | 20mm | 25mm |
| Α         | 8.0  | 10.0 | 12.0 | 16.0 | 20.0 |
| В         | 2.1  | 2.6  | 3.0  | 4.0  | 4.75 |
| С         | 12.0 | 16.0 | 16.0 | 20.0 | 25.0 |
| D         | 5.3  | 6.35 | 8.0  | 10.0 | 12.5 |
| E         | 6.0  | 6.0  | 7.0  | 10.0 | 14.0 |