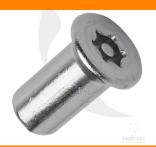

## Countersunk Barrel Nut - A2 Stainless Steel

#### Material and Finish

Material: A2 Stainless Steel

**Heat Treatment:** None

Finish: Self Colour